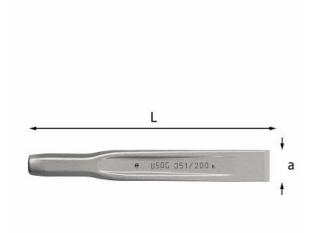

# **RIBBED CHISELS**

# 351

- Forged Chrome Vanadium steel
- Regrindable edge

### **Family details**

| Code      | L mm | a mm | Weight gr | Quantity for packaging |
|-----------|------|------|-----------|------------------------|
| U03510003 | 150  | 21   | 164       | 5                      |
| U03510004 | 175  | 24   | 266       | 5                      |
| U03510005 | 200  | 26   | 330       | 5                      |
| U03510006 | 250  | 29   | 520       | 5                      |
| U03510007 | 300  | 32   | 813       | 5                      |